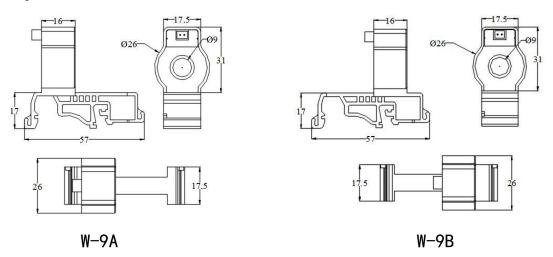

# AKH-0.66 W-9A/9 B series current transformer

### 1. Product feature

The product is round and the output is small current signal such as 4-20mA. It is matched with multi-loop eletric meter (AMC16). Product has the advantages of small size, high accuracy, strong load capacity, easy installation, etc., and can save cost to realizing multi loop monitoring for users.

## 2.Explanation for type



## 3. Spec. and size (mm, Tolerance $\pm 1$ mm)



#### 4. Cross-reference tables of spec. –parameter

| Specification | Rated current ratio | Precision degree and corresponding rated load( $\Omega$ ) |           |         | Straight-thr | Max. cable outer |
|---------------|---------------------|-----------------------------------------------------------|-----------|---------|--------------|------------------|
|               |                     | 0.2 class                                                 | 0.5 class | 1 class | ough tums    | diameter(mm)     |
| W-9A、W-9B     | 50A/50mA            | 10                                                        |           |         | 1            | Ф9               |

5.Installation

V-9B

Acrel Co.,Ltd Tel: 0510-86179960

Address: No5 DongmenRd, Nanzha Jiangyin Jiangsu

Fax: 0510-861798