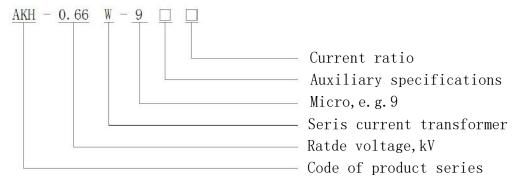

# AKH-0.66 W-9A/9 B series current transformer

### 1. Product feature

The product is round and the output is small current signal such as 4-20mA. It is matched with multi-loop eletric meter (AMC16). Product has the advantages of small size, high accuracy, strong load capacity, easy installation, etc., and can save cost to realizing multi loop monitoring for users.

## 2.Explanation for type



## 3. Spec. and size (mm, Tolerance $\pm 1$ mm)



#### 4. Cross-reference tables of spec. –parameter

| Specification | Rated current ratio | Precision degree and corresponding rated load( $\Omega$ ) |           |         | Straight-thr | Max. cable outer |
|---------------|---------------------|-----------------------------------------------------------|-----------|---------|--------------|------------------|
|               |                     | 0.2 class                                                 | 0.5 class | 1 class | ough tums    | diameter(mm)     |
| W-9A、W-9B     | 50A/50mA            | 10                                                        |           |         | 1            | Ф9               |

5.Installation

V-9B

Acrel Co.,Ltd Tel: 0510-86179960

Address: No5 D