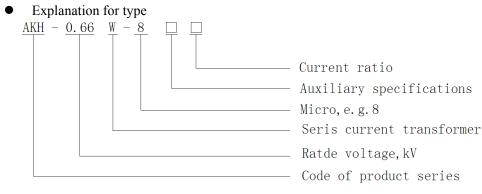

Sales manager: Tim Ma

Tel/whatsapp/wechat: 86 18761599716 E-mail: tim.ma@email.acrel.cn

Website: www.acrel.gr

## AKH-0.66/W-8 series current transformer

## Product feature

The product is round and the output is small current signal such as 4-20mA. It is matched with multi-loop eletric meter(AMC16). Product has the advantages of small size, high accuracy, strong load capacity, easy installation, etc., and can save cost to realizing multi loop monitoring for users.



## • Spec. and size



Note: Primary current flow from P1 to P2. The yellow second wiring is S2, the red is S1. The outlet length is  $2m \pm 10$ cm.

• Cross-reference tables of spec. –parameter

| Specification | Rated current ratio | Precision degree and corresponding rated load( $\Omega$ ) |           |         | Straight-throug | Max. cable outer |
|---------------|---------------------|-----------------------------------------------------------|-----------|---------|-----------------|------------------|
|               |                     | 0.2 class                                                 | 0.5 class | 1 class | h tums          | diameter(mm)     |
| W-8           | 5-15A/5mA           | 10                                                        |           |         | 1