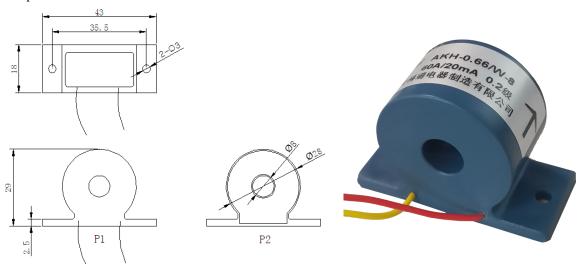

## • Spec. and size

Note: Primary current flow from P1 to P2. The yellow second wiring is S2, the red is S1. The outlet length is  $2m \pm 10$ cm.

• Cross-reference tables of spec. –parameter

| Specification | Rated current ratio | Precision degree and corresponding rated load( $\Omega$ ) |           |         | Straight-throug | Max. cable outer |
|---------------|---------------------|-----------------------------------------------------------|-----------|---------|-----------------|------------------|
|               |                     | 0.2 class                                                 | 0.5 class | 1 class | h tums          | diameter(mm)     |
| W-8           | 5-15A/5mA           | 10                                                        |           |         | 1               | Ф8               |
|               | 10-30A/10mA         | 10                                                        |           |         | 1               |                  |
|               | 5A/20mA             |                                                           | 10        |         | 2               |                  |
|               | 10-15A/20mA         |                                                           | 10        |         | 1               |                  |
|               | 20-60A/20mA         | 10                                                        |           |         | 1               |                  |
|               | 60A/60mA            | 10                                                        |           |         | 1               |                  |